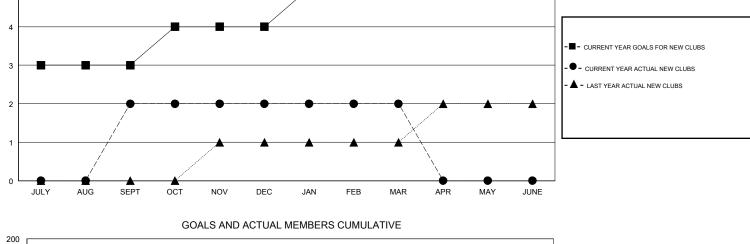

## District 306 C2

Results as of: 3/31/2020

| GMT:          |               | L             | OCATION REP OF    |                       |                           |                         | GMT CA                                             |  |  |
|---------------|---------------|---------------|-------------------|-----------------------|---------------------------|-------------------------|----------------------------------------------------|--|--|
|               | Club          | )S            |                   |                       | Members                   |                         |                                                    |  |  |
|               | RESULTS FOR   | R 2019-2020   |                   | RESULTS FOR 2019-2020 |                           |                         |                                                    |  |  |
| QUARTER       | NEW CLUB GOAL | NEW CLUBS     | DROPPED CLUBS     | QUARTER               | MEMBER GROWTH NET<br>GOAL | MEMBER GROWTH<br>ACTUAL | DROPPED<br>MEMBERS ACTUAL<br>(including transfers) |  |  |
| JULY/AUG/SEPT | 3             | 2             | 2                 | JULY/AUG/SEPT         | 60                        | 137                     | 78                                                 |  |  |
| OCT/NOV/DEC   | 1             | 0             | 6                 | OCT/NOV/DEC           | 40                        | 81                      | 151                                                |  |  |
| JAN/FEB/MAR   | 1             | 0             | 0                 | JAN/FEB/MAR           | 40                        | 90                      | 11                                                 |  |  |
| APR/MAY/JUNE  | 0             | 0             | 0                 | APR/MAY/JUNE          | 25                        | 0                       | 0                                                  |  |  |
|               | G             | OALS AND ACTU | JAL NEW CLUBS CUN | IULATIVE              |                           |                         |                                                    |  |  |
| 5             |               |               |                   | ┢───┣───┣             | ┣──╋──╋                   |                         |                                                    |  |  |