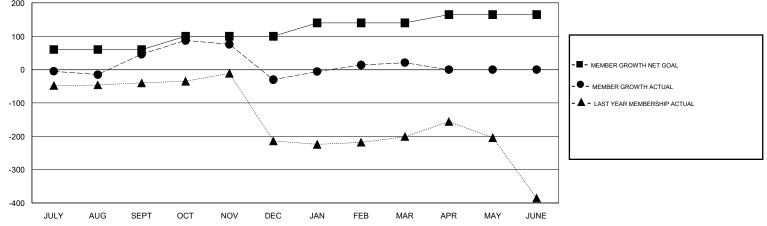

## District 306 C2

Results as of: 3/31/2020

| GMT:          |               | L             | OCATION REP OF    |                       |                           |                         | GMT CA                                             |  |  |
|---------------|---------------|---------------|-------------------|-----------------------|---------------------------|-------------------------|----------------------------------------------------|--|--|
|               | Club          | )S            |                   |                       | Members                   |                         |                                                    |  |  |
|               | RESULTS FOR   | R 2019-2020   |                   | RESULTS FOR 2019-2020 |                           |                         |                                                    |  |  |
| QUARTER       | NEW CLUB GOAL | NEW CLUBS     | DROPPED CLUBS     | QUARTER               | MEMBER GROWTH NET<br>GOAL | MEMBER GROWTH<br>ACTUAL | DROPPED<br>MEMBERS ACTUAL<br>(including transfers) |  |  |
| JULY/AUG/SEPT | 3             | 2             | 2                 | JULY/AUG/SEPT         | 60                        | 137                     | 78                                                 |  |  |
| OCT/NOV/DEC   | 1             | 0             | 6                 | OCT/NOV/DEC           | 40                        | 81                      | 151                                                |  |  |
| JAN/FEB/MAR   | 1             | 0             | 0                 | JAN/FEB/MAR           | 40                        | 90                      | 11                                                 |  |  |
| APR/MAY/JUNE  | 0             | 0             | 0                 | APR/MAY/JUNE          | 25                        | 0                       | 0                                                  |  |  |
|               | G             | OALS AND ACTU | JAL NEW CLUBS CUN | IULATIVE              |                           |                         |                                                    |  |  |
| 5             |               |               |                   | ┢───┣───┣             | ┣──╋──╋                   |                         |                                                    |  |  |